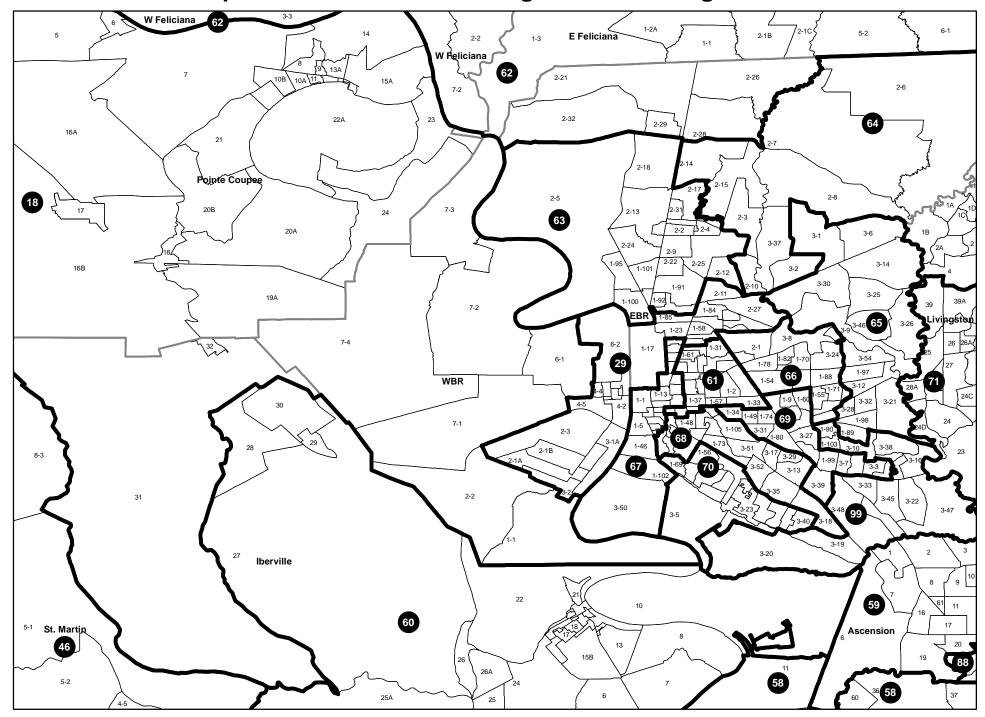

## 1 AMENDMENT NO. 1

- 2 On page 3, delete lines 13 through 15 and insert the following in lieu thereof:
- 3 "(18) District 18 is composed of Precincts 31 and 32 of Iberville Parish; Pointe Coupee Parish; Precincts 1-1, 2-2, 6-1, 7-1, 7-2, 7-3 and 7-4 of West Baton Rouge Parish; 4 and Precinct 4-1 of West Feliciana Parish.' 5
- AMENDMENT NO. 2 6
- 7 At the top of page 5, delete lines 1 through 4 and insert the following in lieu thereof:

8 "(29) District 29 is composed of Precincts 1-17, 1-23, 1-24, 1-25, 1-58, 1-77, 1-84, 9 1-85, 2-11, 2-16, 2-23, 2-27 and 2-30 of East Baton Rouge Parish and Precincts 2-1A, 2-1B, 2-3, 3-1A, 3-1B, 3-2, 4-1, 4-2, 4-3A, 4-3B, 4-4, 4-5, 5-1 and 6-2 of West Baton Rouge 10 11 Parish."

- 12 AMENDMENT NO. 3
- At the top of page 9, delete lines 1 through 4 and insert the following in lieu thereof: 13

"(60) District 60 is composed of Precincts 1-1, 1-2, 2-1, 4-2, 5-1, 5-2, 5-3, 5-4, 6-1, 14 6-2, 7-1, 7-2, 8-1 and 9-1 of Assumption Parish and Precincts 4, 5, 6, 6A, 7, 8, 10, 13, 13A, 15 13B, 13C, 14, 14A, 14B, 15, 15A, 15B, 16, 17, 17A, 18, 19, 19A, 20, 21, 22, 23, 24, 25, 16

- 25A, 25B, 26, 26A, 27, 28, 29 and 30 of Iberville Parish. 17
- 18 AMENDMENT NO. 4
- 19 On page 9, delete lines 13 through 15 and insert the following in lieu thereof:
- 20 "(63) District 63 is composed of Precincts 1-86, 1-91, 1-92, 1-94, 1-95, 1-100,
- 21 1-101, 2-2, 2-4, 2-5, 2-9, 2-12, 2-13, 2-17, 2-18, 2-19, 2-20, 2-22, 2-24, 2-25 and 2-31 of 22 East Baton Rouge Parish."

## Plan: HCAHB1 2549 158

|                                | HCAHB1 2549 158 | HLS 11 1ES-22 Tucker (HB 1 Original) |  |  |  |  |
|--------------------------------|-----------------|--------------------------------------|--|--|--|--|
| East Baton Rouge Precinct 2-11 | 29              | 63                                   |  |  |  |  |
| Iberville                      |                 |                                      |  |  |  |  |
| Precinct 28                    | 60              | 18                                   |  |  |  |  |
| Precinct 30                    | 60              | 18                                   |  |  |  |  |
| West Baton Rouge               |                 |                                      |  |  |  |  |
| Precinct 6-1                   | 18              | 29                                   |  |  |  |  |