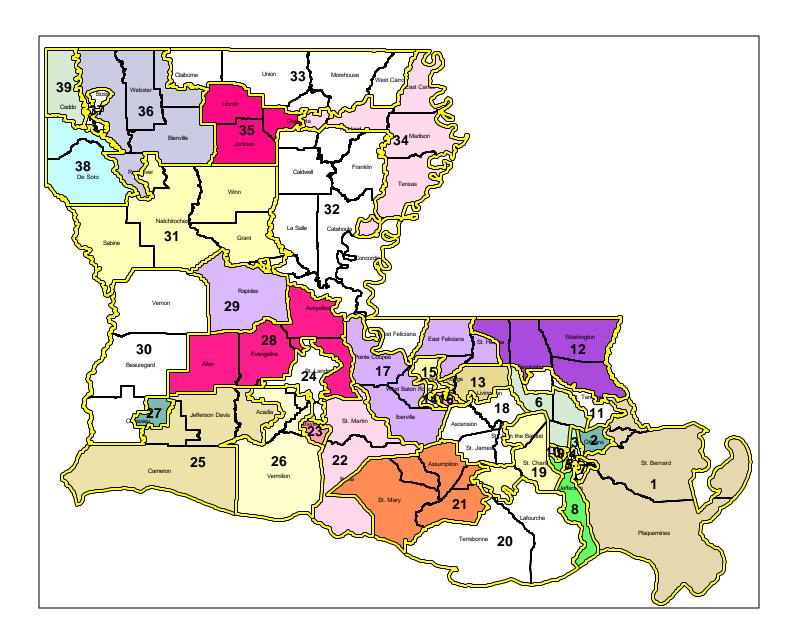

SRS 01E2-54 ORIGINAL

Second Extraordinary Session, 2001

SENATE BILL NO. 1

BY SENATORS ULLO AND HAINKEL

SENATE. Provides for redistricting of the Louisiana Senate. (gov sig)

| 1  | AN ACT                                                                                                                       |
|----|------------------------------------------------------------------------------------------------------------------------------|
| 2  | To enact R.S. 24:35.1 and to repeal R.S. 24:35, relative to legislative                                                      |
| 3  | redistricting; to provide for the redistricting of the Senate of the                                                         |
| 4  | Legislature of Louisiana; to provide for effective dates; and to provide                                                     |
| 5  | for related matters.                                                                                                         |
| 6  | Be it enacted by the Legislature of Louisiana:                                                                               |
| 7  | Section 1. R.S. 24:35.1 is hereby enacted to read as follows:                                                                |
| 8  | §35.1. Membership of the Senate                                                                                              |
| 9  | R.S. 24:35.1 is all proposed new law.                                                                                        |
| 0  | A. The Senate of the Legislature of Louisiana shall be                                                                       |
| 11 | composed of thirty-nine members. The state shall be divided into the                                                         |
| 12 | following senatorial districts and one senator shall be chosen from each                                                     |
| 13 | of said districts:                                                                                                           |
| 14 | (1) District No. 1 is composed of Precinct 9-45A of Orleans                                                                  |
| 15 | Parish; Precincts 1-1, 1-2, 1-3, 1-4, 1-5, 5-1, 5-2, 5-4, 5-5, 6-1, 7-1, 7-                                                  |
| 16 | 2, 8-1, 9-1, and 9-2 of Plaquemines Parish; St. Bernard Parish and                                                           |
|    | Page 1 of 13 CODING: Words in struck through are deletions from existing law; words underscored and boldfaced are additions. |

#### **SEE ATTACHED PAGES**